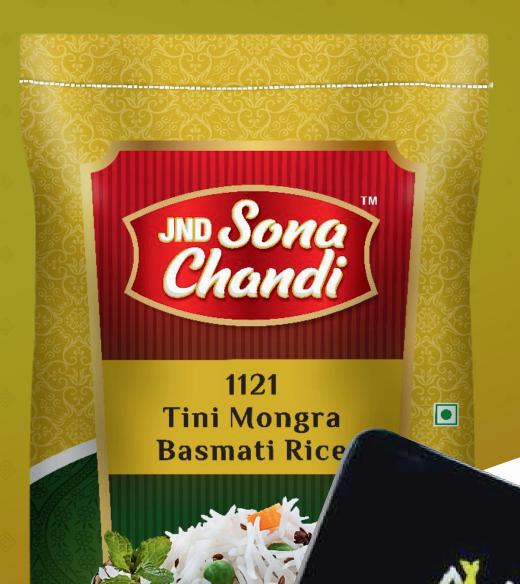

## TINI MONGRA

#### **BASMATI RICE**

Tini Rice is a premium, ultra-mini variety that delivers an exceptionally fine and smooth texture when cooked. Its small grains are perfect for gourmet dishes, and it's known for its fast cooking time, making it a convenient choice for busy kitchens without compromising on quality.

**Specifications:** 

 Grain Type: Extra small-grain

- Texture: Smooth and delicate when cooked
- Ideal for: Fine rice dishes, desserts, or light meals
  - Packaging: Available in 30kg