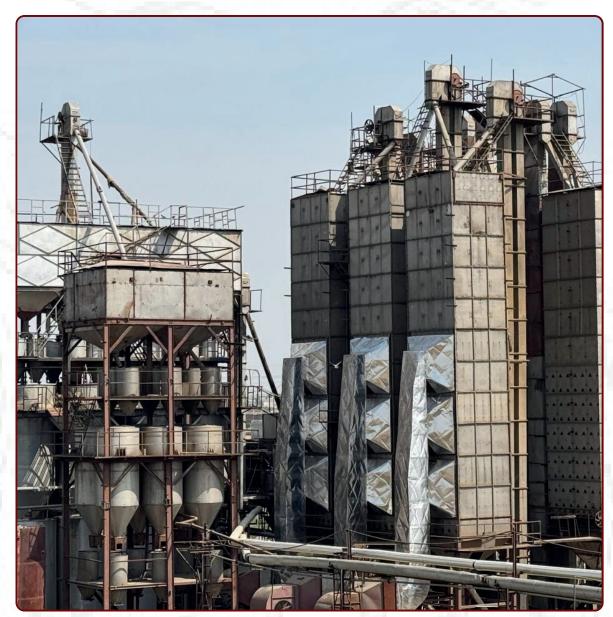

### THE TECHNOLOGY BEHIND JND SONA CHANDI RICE

At JND Sona Chandi Rice, we believe that superior quality comes from a perfect blend of tradition and technology. While our roots are deeply grounded in age-old farming practices, our wings soar with cutting-edge innovations that redefine the standards of rice production.

### **State-of-the-Art Processing**

Every grain of JND Sona Chandi Rice undergoes rigorous processing in our advanced facilities. From paddy selection to final packaging, we employ the latest technologies to ensure purity, consistency, and the natural aroma of rice remain intact.

### **Precision Sorting and Grading**

Using high-tech sorting machines, we meticulously separate each grain for uniformity, ensuring only the finest make their way to your table. Our grading systems enhance the rice's appearance and quality, delivering a product that's visually appealing and nutritionally superior.

### **Hygienic and Eco-Friendly Practices**

Our facilities are designed to prioritize hygiene and environmental sustainability. From water-efficient cleaning methods to minimal waste processing, we are dedicated to preserving resources while maintaining the highest standards of cleanliness.