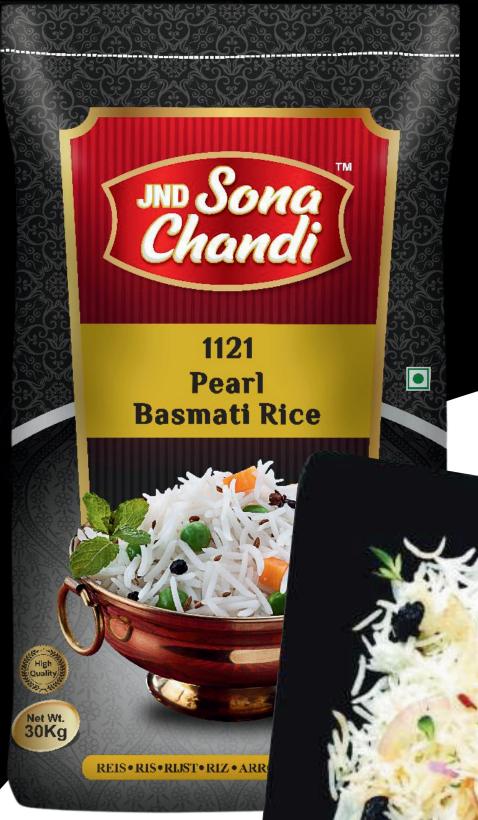

## PEARL

### **BASMATI RICE**

Pearl Basmati is characterized by its glossy appearance and soft texture after cooking. It delivers a rich, sweet fragrance and is ideal for dishes requiring tender, fluffy rice.

Specifications:

 $\bigcirc$ 

- $\bigcirc$ Grain Type: Long grain
- $\bigcirc$ Aroma: Sweet and aromatic
- **Cooking Texture: Soft, fluffy** 
  - Ideal for: Biryani, Pulao, and fried rice
    - Packaging: Available in 30kg